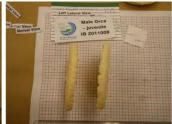

## Figure 6h. Caudal Vertebrae (#1-4) – All Views

caudal vertebra 01 caudal

caudal vertebra 01 cranial

caudal vertebra 01 dorsal

caudal vertebra 01 I lateral

caudal vertebra 01 ventral

caudal vertebra 02 caudal