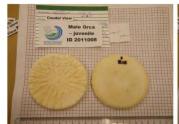

## Figure 6h. Caudal Vertebrae (#1-4) – All Views

caudal vertebra 01 caudal

caudal vertebra 01 cranial

caudal vertebra 01 dorsal

caudal vertebra 01 I lateral

caudal vertebra 01 ventral

caudal vertebra 02 caudal