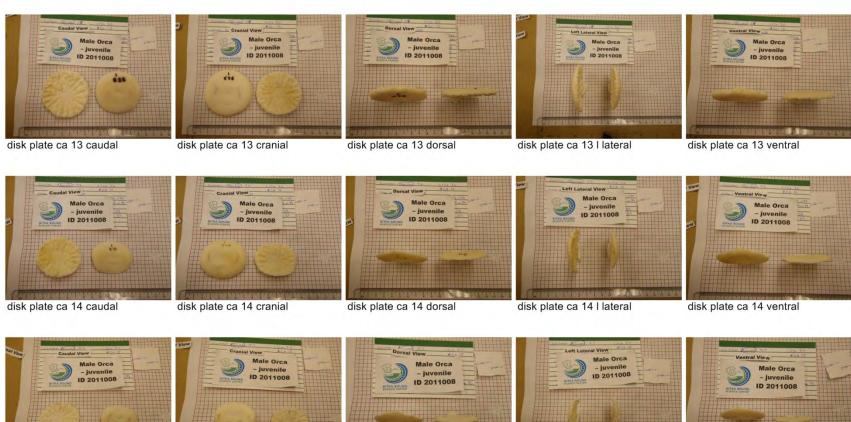

## Figure 6w. Caudal Vertebral Epiphyses (#13-15) – All Views

disk plate ca 15 caudal

disk plate ca 15 cranial

disk plate ca 15 dorsal

disk plate ca 15 l lateral

disk plate ca 15 ventral