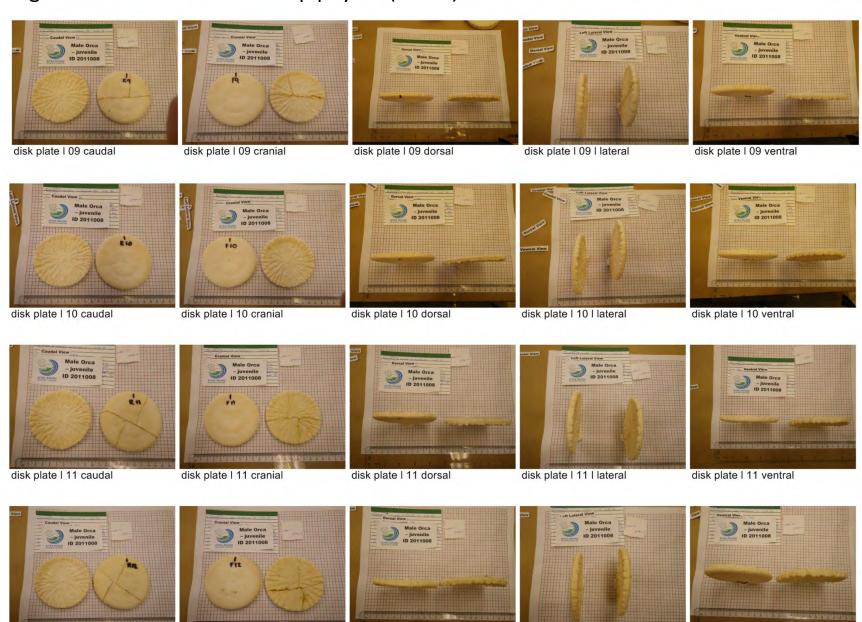

#### Figure 6q. Lumbar Vertebral Epiphyses (#1-4) – All Views

disk plate I 04 caudal disk plate I 04 cranial

disk plate I 04 dorsal

disk plate I 04 I lateral

disk plate I 04 ventral