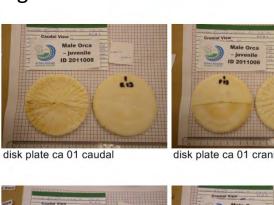

## Figure 6r. Lumbar Vertebral Epiphyses (#5-8) – All Views

disk plate I 08 caudal

disk plate I 08 cranial

disk plate I 08 dorsal

disk plate I 08 I lateral

disk plate I 08 ventral