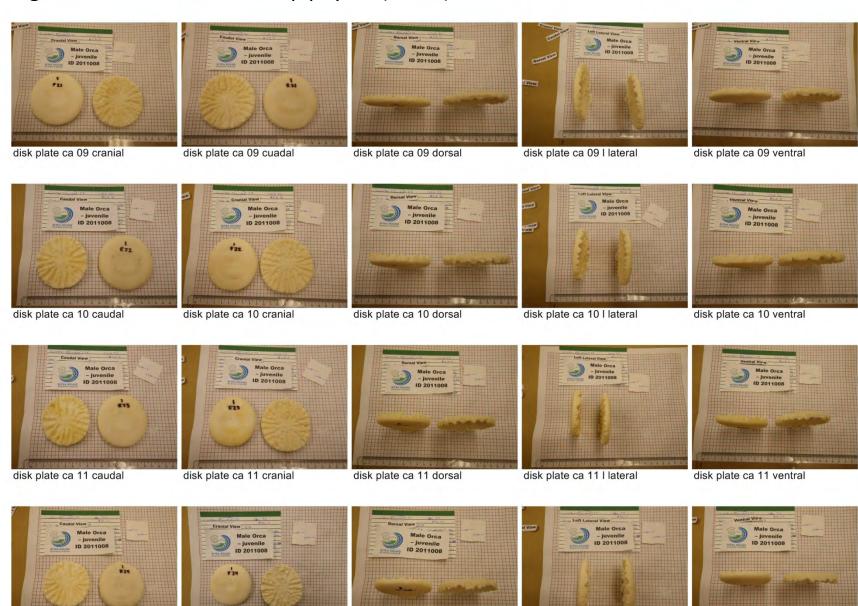

## Figure 6v. Caudal Vertebral Epiphyses (#9-12) – All Views

disk plate ca 12 caudal

disk plate ca 12 cranial

disk plate ca 12 dorsal

disk plate ca 12 I lateral

disk plate ca 12 ventral

## Figure 6w. Caudal Vertebral Epiphyses (#13-15) – All Views

disk plate ca 15 caudal

disk plate ca 15 cranial

disk plate ca 15 dorsal

disk plate ca 15 l lateral

disk plate ca 15 ventral