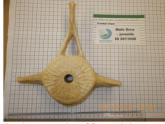

## Figure 5a. Hyoids (Basihyoid, Left and Right Stylohyoid, Left and Right Thyrohyoid) – All Views

stylohyoid I caudal

basihyoid cranial

Male Orca - juvenile ID 2011008

basihyoid dorsal

Male Orca - juvenile ID 2011008