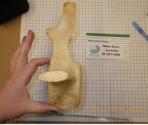

## Figure 5a. Hyoids (Basihyoid, Left and Right Stylohyoid, Left and Right Thyrohyoid) – All Views

stylohyoid I caudal

basihyoid cranial

Male Orca - juvenile ID 2011008

basihyoid dorsal

Male Orca - juvenile ID 2011008

basihyoid ventral

stylohyoid r caudal

stylohyoid I dorsal

stylohyoid | lateral |

Male Orca - juvenile ID 2011008

stylohyoid I lateral r

stylohyoid I ventral

stylohyoid r cranial