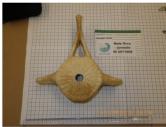

## Figure 5a. Hyoids (Basihyoid, Left and Right Stylohyoid, Left and Right Thyrohyoid) – All Views

stylohyoid I caudal

basihyoid cranial

Male Orca - juvenile ID 2011008

basihyoid dorsal

Male Orca - juvenile ID 2011008

basihyoid ventral

stylohyoid r caudal

stylohyoid I dorsal

stylohyoid | lateral |

Male Orca - juvenile ID 2011008

stylohyoid I lateral r

stylohyoid I ventral

stylohyoid r cranial