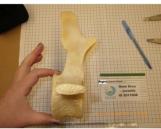

## Figure 6c. Thoracic Vertebrae (#5-8) – All Views

thoracic vertebra 05 I lateral

Male Orca - jurvenile ID 2011008

thoracic vertebra 05 caudal

- thoracic vertebra 05 cranial
- thoracic vertebra 05 dorsal