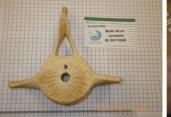

## Figure 5a. Hyoids (Basihyoid, Left and Right Stylohyoid, Left and Right Thyrohyoid) – All Views

stylohyoid I caudal

basihyoid cranial

Male Orca - juvenile ID 2011008

basihyoid dorsal

Male Orca - juvenile ID 2011008