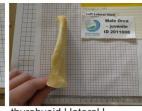

## Figure 5a. Hyoids (Basihyoid, Left and Right Stylohyoid, Left and Right Thyrohyoid) – All Views

stylohyoid I caudal

basihyoid cranial

Male Orca - juvenile ID 2011008

basihyoid dorsal

Male Orca - juvenile ID 2011008

basihyoid ventral

stylohyoid r caudal

stylohyoid I dorsal

stylohyoid | lateral |

Male Orca - juvenile ID 2011008

stylohyoid I lateral r

stylohyoid I ventral

stylohyoid r cranial