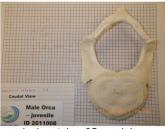

l







Male Orca - juvenile ID 2011008



basihyoid ventral





stylohyoid r caudal





stylohyoid I dorsal



stylohyoid | lateral |



Male Orca - juvenile ID 2011008

stylohyoid I lateral r

stylohyoid I ventral





stylohyoid r cranial



stylohyoid r dorsal





stylohyoid r lateral r



stylohyoid r ventral



thyrohyoid I caudal



#### thyrohyoid I cranial



thyrohyoid I dorsal



thyrohyoid I lateral I



thyrohyoid I lateral r



thyrohyoid I ventral



thyrohyoid r caudal



thyrohyoid r cranial



thyrohyoid r dorsal







thyrohyoid r lateral r



thyrohyoid r ventral











## Figure 6a. Cervical Vertebrae (#1-7) – All Views







cervical vertebra 01-4 cranial



cervical vertebra 01-4 dorsal



cervical vertebra 01-4 | lateral



cervical vertebra 01-4 ventral



cervical vertebra 05 caudal



cervical vertebra 05 cranial



cervical vertebra 05 dorsal



cervical vertebra 05 I lateral



cervical vertebra 05 ventral



cervical vertebra 06 caudal



cervical vertebra 06 cranial



cervical vertebra 06 dorsal



cervical vertebra 06 I lateral



cervical vertebra 06 ventral



cervical vertebra 07 caudal



cervical vertebra 07 cranial cer



cervical vertebra 07 dorsal







cervical vertebra 07 ventral

## Figure 6b. Thoracic Vertebrae (#1-4) – All Views









thoracic vertebra 01 | lateral

Male Orca

thoracic vertebra 01 caudal

- thoracic vertebra 01 cranial
- thoracic vertebra 01 dorsal



thoracic vertebra 01 ventral



thoracic vertebra 02 caudal







thoracic vertebra 02 dorsal



thoracic vertebra 02 I lateral



thoracic vertebra