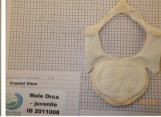

D 2011008



basihyoid ventral





stylohyoid r caudal





stylohyoid I dorsal



stylohyoid | lateral |



Male Orca - juvenile ID 2011008

stylohyoid I lateral r

stylohyoid I ventral





stylohyoid r cranial



stylohyoid r dorsal





stylohyoid r lateral r



stylohyoid r ventral



thyrohyoid I caudal



#### thyrohyoid I cranial



thyrohyoid I dorsal



thyrohyoid I lateral I



thyrohyoid I lateral r



thyrohyoid I ventral



thyrohyoid r caudal



thyrohyoid r cranial



thyrohyoid r dorsal







thyrohyoid r lateral r



thyrohyoid r ventral











## Figure 6a. Cervical Vertebrae (#1-7) – All Views







cervical vertebra 01-4 cranial



cervical vertebra 01-4 dorsal



cervical vertebra 01-4 | lateral



cervical vertebra 01-4 ventral



cervical vertebra 05 caudal



cervical vertebra 05 cranial



cervical vertebra 05 dorsal



cervical vertebra 05 I lateral



cervical vertebra 05 ventral



cervical vertebra 06 caudal



cervical vertebra 06 cranial



cervical vertebra 06 dorsal



cervical vertebra 06 I lateral



cervical vertebra 06 ventral



cervical vertebra 07 caudal



cervical vertebra 07 cranial cer



cervical vertebra 07 dorsal







cervical vertebra 07 ventral

## Figure 6b. Thoracic Vertebrae (#1-4) – All Views









thoracic vertebra 01 | lateral

Male Orca

thoracic vertebra 01 caudal

- thoracic vertebra 01 cranial
- thoracic vertebra 01 dorsal



thoracic vertebra 01 ventral



thoracic vertebra 02 caudal







thoracic vertebra 02 dorsal



thoracic vertebra 02 I lateral



thoracic vertebra 02 ventral



thoracic vertebr