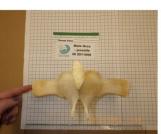

## Figure 6b. Thoracic Vertebrae (#1-4) – All Views

thoracic vertebra 01 | lateral

Male Orca

thoracic vertebra 01 caudal

- thoracic vertebra 01 cranial
- thoracic vertebra 01 dorsal

thoracic vertebra 01 ventral