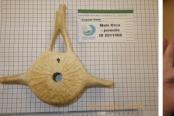

## Figure 5a. Hyoids (Basihyoid, Left and Right Stylohyoid, Left and Right Thyrohyoid) – All Views

stylohyoid I caudal

basihyoid cranial

Male Orca - juvenile ID 2011008

basihyoid dorsal

Male Orca - juvenile ID 2011008

basihyoid ventral

stylohyoid r caudal

stylohyoid I dorsal

stylohyoid | lateral |

Male Orca - juvenile ID 2011008

stylohyoid I lateral r

stylohyoid I ventral

stylohyoid r cranial