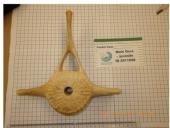

## Figure 5a. Hyoids (Basihyoid, Left and Right Stylohyoid, Left and Right Thyrohyoid) – All Views

stylohyoid I caudal

basihyoid cranial

Male Orca - juvenile ID 2011008

basihyoid dorsal

Male Orca - juvenile ID 2011008

basihyoid ventral

stylohyoid r caudal

stylohyoid I dorsal

stylohyoid | lateral |

Male Orca - juvenile ID 2011008

stylohyoid I lateral r

stylohyoid I ventral

stylohyoid r cranial