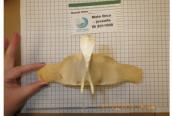

## Figure 5a. Hyoids (Basihyoid, Left and Right Stylohyoid, Left and Right Thyrohyoid) – All Views

stylohyoid I caudal

basihyoid cranial

Male Orca - juvenile ID 2011008

basihyoid dorsal

Male Orca - juvenile ID 2011008

basihyoid ventral

stylohyoid r caudal

stylohyoid I dorsal

stylohyoid | lateral |

Male Orca - juvenile ID 2011008

stylohyoid I lateral r

stylohyoid I ventral

stylohyoid r cranial