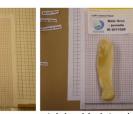

## Figure 5a. Hyoids (Basihyoid, Left and Right Stylohyoid, Left and Right Thyrohyoid) – All Views

stylohyoid I caudal

basihyoid cranial

Male Orca - juvenile ID 2011008

basihyoid dorsal

Male Orca - juvenile ID 2011008