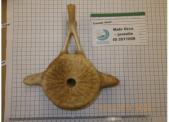

## Figure 5a. Hyoids (Basihyoid, Left and Right Stylohyoid, Left and Right Thyrohyoid) – All Views

stylohyoid I caudal

basihyoid cranial

Male Orca - juvenile ID 2011008

basihyoid dorsal

Male Orca - juvenile ID 2011008

basihyoid ventral

stylohyoid r caudal

stylohyoid I dorsal

stylohyoid | lateral |

Male Orca - juvenile ID 2011008

stylohyoid I lateral r

stylohyoid I ventral

stylohyoid r cranial