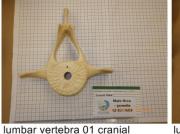

### Figure 6e. Lumbar Vertebrae (#1-4) – All Views

lumbar vertebra 01 l lateral

lumbar vertebra 01 ventral

lumbar vertebra 02 cranial

lumbar vertebra 02 dorsal

lumbar vertebra 02 l lateral

lumbar vertebra 02 ventral