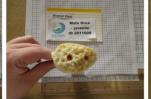

## Figure 5a. Hyoids (Basihyoid, Left and Right Stylohyoid, Left and Right Thyrohyoid) – All Views

stylohyoid I caudal

basihyoid cranial

Male Orca - juvenile ID 2011008

basihyoid dorsal

Male Orca - juvenile ID 2011008

basihyoid ventral

stylohyoid r caudal

stylohyoid I dorsal

stylohyoid | lateral |

Male Orca - juvenile ID 2011008

stylohyoid I lateral r

stylohyoid I ventral

stylohyoid r cranial