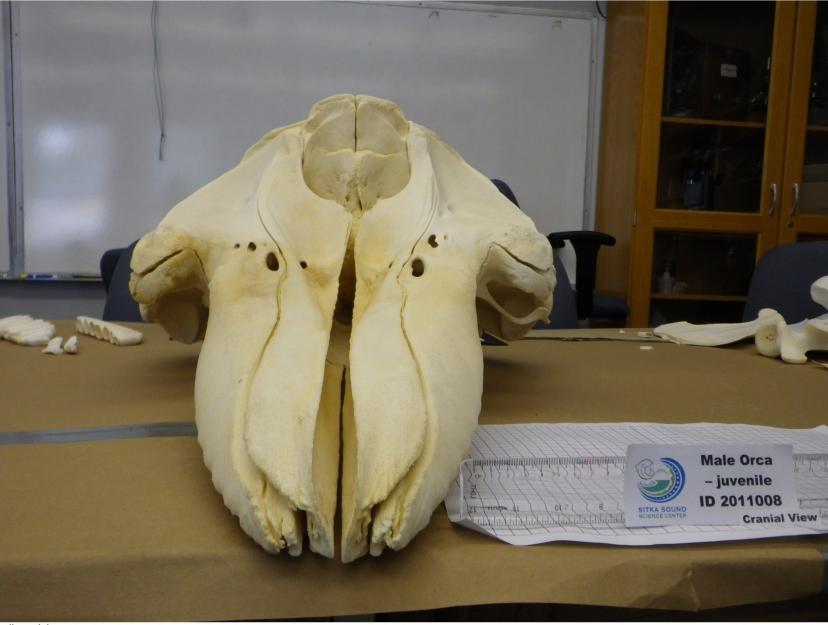

# Figure 2a. Skull (cranium) - Caudal View



skull caudal

# Figure 2b. Skull (cranium) - Cranial View



# Figure 2c. Skull (cranium) - Dorsal View



skull dorsal

# Figure 2d. Skull (cranium) – Left Lateral View



skull lateral l

# Figure 2e. Skull (cranium) – Right Lateral View



skull lateral r

# Figure 2f. Skull (cranium) – Ventral View



skull ventral

# Figure 3a. Lower Jaw (Mandible) – All Views



mandible r dorsal a

manidble I dorsal



mandible r dorsal b

## Figure 4a. Ear Bones (Tympanic Bones) – Left and Right, All Views





ear bone r cranial

ear bone r dorsal

ear bone r lateral l

ear bone r lateral r



ear bone r ventral

## Figure 5a. Hyoids (Basihyoid, Left and Right Stylohyoid, Left and Right Thyrohyoid) – All Views







stylohyoid I caudal



basihyoid cranial

Male Orca - juvenile ID 2011008



basihyoid dorsal







Male Orca - juvenile ID 2011008



basi