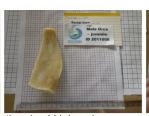

## Figure 5a. Hyoids (Basihyoid, Left and Right Stylohyoid, Left and Right Thyrohyoid) – All Views

stylohyoid I caudal

basihyoid cranial

Male Orca - juvenile ID 2011008

basihyoid dorsal

Male Orca - juvenile ID 2011008

basihyoid ventral

stylohyoid r caudal

stylohyoid I dorsal

stylohyoid | lateral |

Male Orca - juvenile ID 2011008

stylohyoid I lateral r

stylohyoid I ventral

stylohyoid r cranial