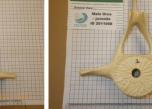

## Figure 5a. Hyoids (Basihyoid, Left and Right Stylohyoid, Left and Right Thyrohyoid) – All Views

stylohyoid I caudal

basihyoid cranial

Male Orca - juvenile ID 2011008

basihyoid dorsal

Male Orca - juvenile ID 2011008

basihyoid ventral

stylohyoid r caudal

stylohyoid I dorsal

stylohyoid | lateral |

Male Orca - juvenile ID 2011008

stylohyoid I lateral r

stylohyoid I ventral

stylohyoid r cranial