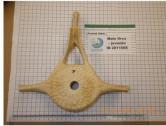

## Figure 5a. Hyoids (Basihyoid, Left and Right Stylohyoid, Left and Right Thyrohyoid) – All Views

stylohyoid I caudal

basihyoid cranial

Male Orca - juvenile ID 2011008

basihyoid dorsal

Male Orca - juvenile ID 2011008

basihyoid ventral

stylohyoid r caudal

stylohyoid I dorsal

stylohyoid | lateral |

Male Orca - juvenile ID 2011008

stylohyoid I lateral r

stylohyoid I ventral

stylohyoid r cranial