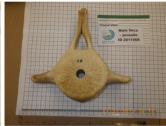

## Figure 5a. Hyoids (Basihyoid, Left and Right Stylohyoid, Left and Right Thyrohyoid) – All Views

stylohyoid I caudal

basihyoid cranial

Male Orca - juvenile ID 2011008

basihyoid dorsal

Male Orca - juvenile ID 2011008

basihyoid ventral

stylohyoid r caudal

stylohyoid I dorsal

stylohyoid | lateral |

Male Orca - juvenile ID 2011008

stylohyoid I lateral r

stylohyoid I ventral

stylohyoid r cranial