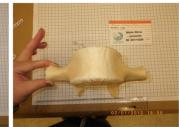

## Figure 6b. Thoracic Vertebrae (#1-4) – All Views

thoracic vertebra 01 | lateral

Male Orca

thoracic vertebra 01 caudal

- thoracic vertebra 01 cranial
- thoracic vertebra 01 dorsal

thoracic vertebra 01 ventral