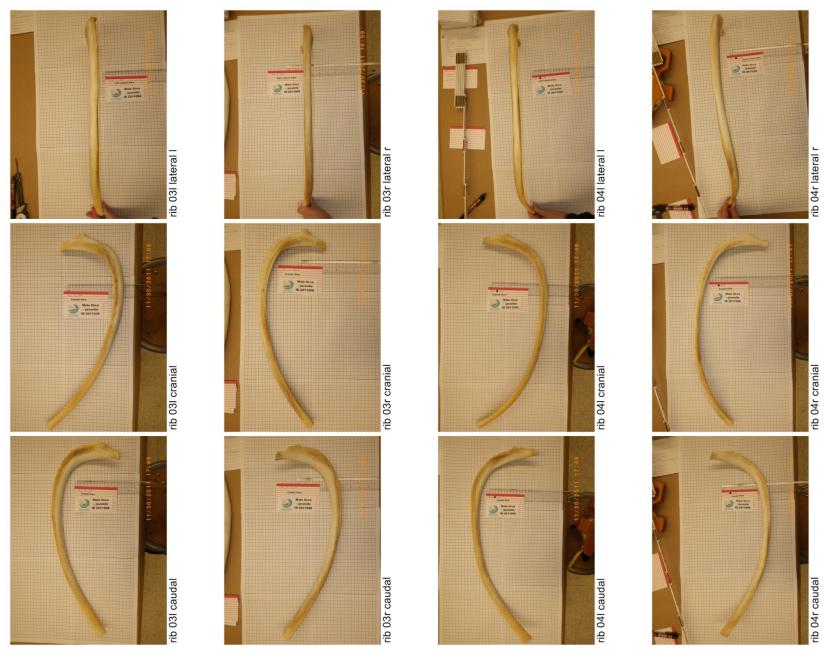

# Figure 9b. Ribs (#3-4, left and right) – All Views

Figure 9c. Ribs (#5-6, left and right) – All Views

Figure 9d. Ribs (#7-8, left and right) – All Views

Figure 9e. Ribs (#9-10, left and right) – All Views